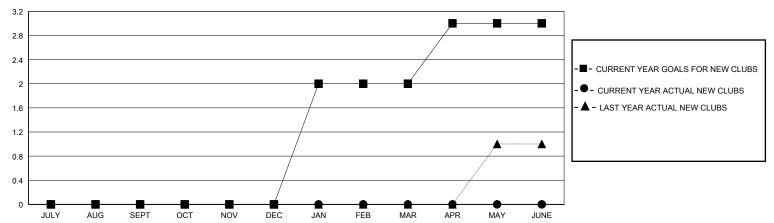

## GOALS AND ACTUAL NEW CLUBS CUMULATIVE

## MONTHLY MEMBERSHIP PROGRESS REPORT

District 31 O

GMT: LOCATION NORTH CAROLINA GMT CA

| Clubs         |               |             |               | Members               |                       |                         |                                                    |  |
|---------------|---------------|-------------|---------------|-----------------------|-----------------------|-------------------------|----------------------------------------------------|--|
|               | RESULTS FOR   | R 2024-2025 |               | RESULTS FOR 2024-2025 |                       |                         |                                                    |  |
| QUARTER       | NEW CLUB GOAL | NEW CLUBS   | DROPPED CLUBS | QUARTER MEMB          | ER GROWTH NET<br>GOAL | MEMBER GROWTH<br>ACTUAL | DROPPED<br>MEMBERS ACTUAL<br>(including transfers) |  |
| JULY/AUG/SEPT | 0             | 0           | 0             | JULY/AUG/SEPT         | 30                    | 35                      | 36                                                 |  |
| OCT/NOV/DEC   | 0             | 0           | 0             | OCT/NOV/DEC           | 40                    | 9                       | 11                                                 |  |
| JAN/FEB/MAR   | 2             | 0           | 0             | JAN/FEB/MAR           | 40                    | 0                       | 0                                                  |  |
| APR/MAY/JUNE  | 1             | 0           | 0             | APR/MAY/JUNE          | 40                    | 0                       | 0                                                  |  |