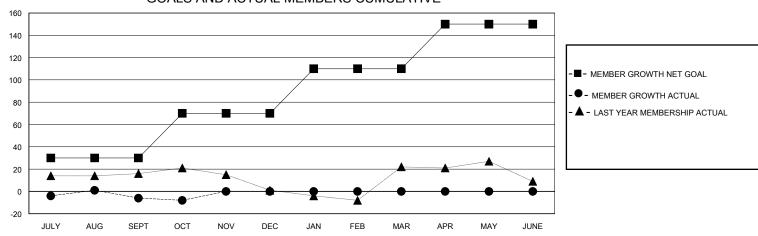

## GOALS AND ACTUAL MEMBERS CUMULATIVE

| DROPPED CLUBS: 0 |    | 15 CLUBS OF 52 ADDED 1 OR MORE<br>NEW MEMBERS | GENDER DISTRIBUTION  MALE 667 (62.87%)  FEMALE 393 (37.04%) |               |   |
|------------------|----|-----------------------------------------------|-------------------------------------------------------------|---------------|---|
| DROPPED MEMBERS  |    |                                               | FEWALE                                                      | 393 (37.0470) |   |
| DECEASED         | 5  | CLICK HERE FOR CUMULATIVE                     | TOTAL FAMILY UNIT MEMBERS                                   |               | 0 |
| CLUB CANCELLED 0 |    | MEMBERSHIP DATA                               |                                                             |               | 0 |
| OTHER            | 42 |                                               | FAMILY MEMBERS PAYING HALF                                  |               | U |
| TOTAL            | 47 |                                               |                                                             |               |   |

## MONTHLY MEMBERSHIP PROGRESS REPORT

District 31 O

GMT: LOCATION NORTH CAROLINA GMT CA

| Clubs         |               |             |               | Members               |                       |                         |                                                    |  |
|---------------|---------------|-------------|---------------|-----------------------|-----------------------|-------------------------|----------------------------------------------------|--|
|               | RESULTS FOR   | R 2024-2025 |               | RESULTS FOR 2024-2025 |                       |                         |                                                    |  |
| QUARTER       | NEW CLUB GOAL | NEW CLUBS   | DROPPED CLUBS | QUARTER MEMB          | ER GROWTH NET<br>GOAL | MEMBER GROWTH<br>ACTUAL | DROPPED<br>MEMBERS ACTUAL<br>(including transfers) |  |
| JULY/AUG/SEPT | 0             | 0           | 0             | JULY/AUG/SEPT         | 30                    | 35                      | 36                                                 |  |
| OCT/NOV/DEC   | 0             | 0           | 0             | OCT/NOV/DEC           | 40                    | 9                       | 11                                                 |  |
| JAN/FEB/MAR   | 2             | 0           | 0             | JAN/FEB/MAR           | 40                    | 0                       | 0                                                  |  |
| APR/MAY/JUNE  | 1             | 0           | 0             | APR/MAY/JUNE          | 40                    | 0                       | 0                                                  |  |